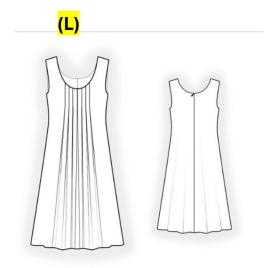

| ч | D     | C        | U                                  | E                       |
|---|-------|----------|------------------------------------|-------------------------|
|   | NAME  |          |                                    |                         |
|   | INAME |          |                                    |                         |
|   |       | Select D | Dress Pattern for Sloper Fitting   |                         |
|   | Code  |          | Description                        | Fit                     |
|   | Α     | 2060     | Asymmetrical Dress                 | FITTED                  |
|   | В     | 2071     | Dress with Trimming                | LOOSE w/ straight skirt |
|   | С     | 2072     | Dress with Asymmetrical Closure    | LOOSE w/ flaired skirt  |
|   | D     | 2103     | Dress with yoke                    | LOOSE w/ flaired skirt  |
|   | E     | 2141     | Dress with Decorative Piping       | FITTED                  |
|   | F     | 2209     | Dress with Pockets in French Darts | FITTED                  |
|   | G     | 4009     | Dress with Flounce                 | LOOSE w/ straight skirt |
|   | Н     | 4191     | Dress with Lace Details            | FITTED                  |
|   | Í     | 4349     | Two Color Dress                    | LOOSE w/ straight skirt |
|   | J     | 4386     | Dress with Pleats                  | FITTED                  |
|   | K     | 4458     | Two Color Dress with Buckle        | FITTED                  |
|   | L     | 4667     | Sleeveless Dress with front pleats | LOOSE w/ flaired skirt  |
|   | М     | 4826     | Dress with in-seam pockets         | LOOSE w/ straight skirt |
|   | N     | 4831     | Dress with asymmetrical skirt seam | LOOSE w/ straight skirt |

# Loose w/ flaired skirt C, D, L

<mark>(D)</mark>