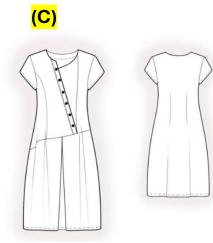

| ч | D     | C        | U                                  | E                       |
|---|-------|----------|------------------------------------|-------------------------|
|   | NAME  |          |                                    |                         |
|   | INAME |          |                                    |                         |
|   |       | Select D | Dress Pattern for Sloper Fitting   |                         |
|   | Code  |          | Description                        | Fit                     |
|   | Α     | 2060     | Asymmetrical Dress                 | FITTED                  |
|   | В     | 2071     | Dress with Trimming                | LOOSE w/ straight skirt |
|   | С     | 2072     | Dress with Asymmetrical Closure    | LOOSE w/ flaired skirt  |
|   | D     | 2103     | Dress with yoke                    | LOOSE w/ flaired skirt  |
|   | E     | 2141     | Dress with Decorative Piping       | FITTED                  |
|   | F     | 2209     | Dress with Pockets in French Darts | FITTED                  |
|   | G     | 4009     | Dress with Flounce                 | LOOSE w/ straight skirt |
|   | Н     | 4191     | Dress with Lace Details            | FITTED                  |
|   | Í     | 4349     | Two Color Dress                    | LOOSE w/ straight skirt |
|   | J     | 4386     | Dress with Pleats                  | FITTED                  |
|   | K     | 4458     | Two Color Dress with Buckle        | FITTED                  |
|   | L     | 4667     | Sleeveless Dress with front pleats | LOOSE w/ flaired skirt  |
|   | М     | 4826     | Dress with in-seam pockets         | LOOSE w/ straight skirt |
|   | N     | 4831     | Dress with asymmetrical skirt seam | LOOSE w/ straight skirt |

# Loose w/ flaired skirt C, D, L

<mark>(D)</mark>