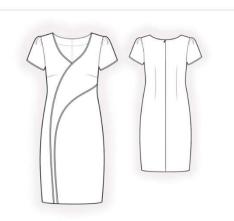

| ч | D     | C        | U                                  | E                       |
|---|-------|----------|------------------------------------|-------------------------|
|   | NAME  |          |                                    |                         |
|   | INAME |          |                                    |                         |
|   |       | Select D | Dress Pattern for Sloper Fitting   |                         |
|   | Code  |          | Description                        | Fit                     |
|   | Α     | 2060     | Asymmetrical Dress                 | FITTED                  |
|   | В     | 2071     | Dress with Trimming                | LOOSE w/ straight skirt |
|   | С     | 2072     | Dress with Asymmetrical Closure    | LOOSE w/ flaired skirt  |
|   | D     | 2103     | Dress with yoke                    | LOOSE w/ flaired skirt  |
|   | E     | 2141     | Dress with Decorative Piping       | FITTED                  |
|   | F     | 2209     | Dress with Pockets in French Darts | FITTED                  |
|   | G     | 4009     | Dress with Flounce                 | LOOSE w/ straight skirt |
|   | Н     | 4191     | Dress with Lace Details            | FITTED                  |
|   | Í     | 4349     | Two Color Dress                    | LOOSE w/ straight skirt |
|   | J     | 4386     | Dress with Pleats                  | FITTED                  |
|   | K     | 4458     | Two Color Dress with Buckle        | FITTED                  |
|   | L     | 4667     | Sleeveless Dress with front pleats | LOOSE w/ flaired skirt  |
|   | М     | 4826     | Dress with in-seam pockets         | LOOSE w/ straight skirt |
|   | N     | 4831     | Dress with asymmetrical skirt seam | LOOSE w/ straight skirt |

# FITTED A, E, F, H, J, K

<mark>(E)</mark>

<mark>(H)</mark>

<mark>(J)</mark>

[JLeuterman]

<mark>(F)</mark>