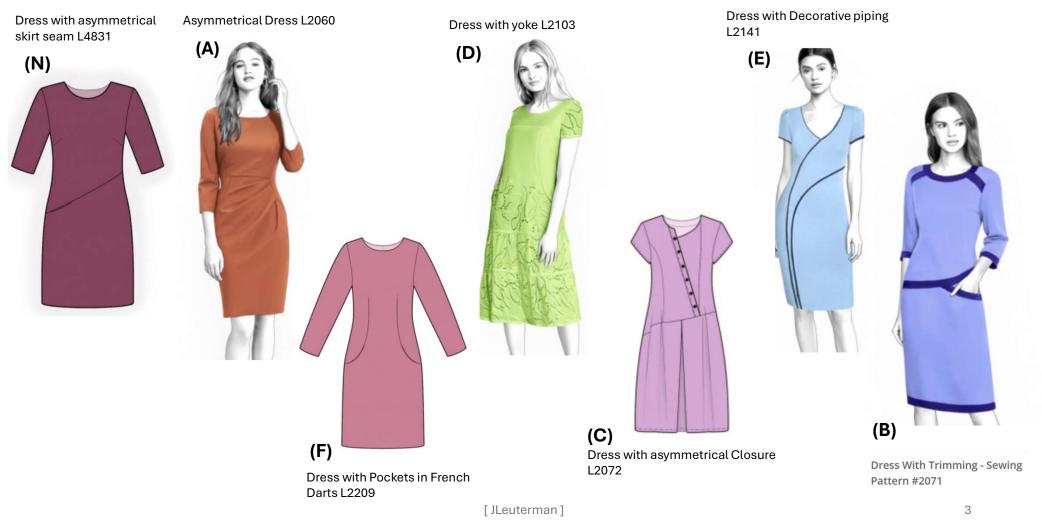

| ч | D     | C        | U                                  | E                       |
|---|-------|----------|------------------------------------|-------------------------|
|   | NAME  |          |                                    |                         |
|   | INAME |          |                                    |                         |
|   |       | Select D | Dress Pattern for Sloper Fitting   |                         |
|   | Code  |          | Description                        | Fit                     |
|   | Α     | 2060     | Asymmetrical Dress                 | FITTED                  |
|   | В     | 2071     | Dress with Trimming                | LOOSE w/ straight skirt |
|   | С     | 2072     | Dress with Asymmetrical Closure    | LOOSE w/ flaired skirt  |
|   | D     | 2103     | Dress with yoke                    | LOOSE w/ flaired skirt  |
|   | E     | 2141     | Dress with Decorative Piping       | FITTED                  |
|   | F     | 2209     | Dress with Pockets in French Darts | FITTED                  |
|   | G     | 4009     | Dress with Flounce                 | LOOSE w/ straight skirt |
|   | Н     | 4191     | Dress with Lace Details            | FITTED                  |
|   | Í     | 4349     | Two Color Dress                    | LOOSE w/ straight skirt |
|   | J     | 4386     | Dress with Pleats                  | FITTED                  |
|   | K     | 4458     | Two Color Dress with Buckle        | FITTED                  |
|   | L     | 4667     | Sleeveless Dress with front pleats | LOOSE w/ flaired skirt  |
|   | М     | 4826     | Dress with in-seam pockets         | LOOSE w/ straight skirt |
|   | N     | 4831     | Dress with asymmetrical skirt seam | LOOSE w/ straight skirt |

### Lekala patterns based on tunic muslin or sloper

Jleuterman 06/21/24