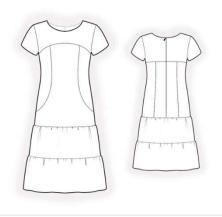

| ч | D     | C        | U                                  | E                       |
|---|-------|----------|------------------------------------|-------------------------|
|   | NAME  |          |                                    |                         |
|   | INAME |          |                                    |                         |
|   |       | Select D | Dress Pattern for Sloper Fitting   |                         |
|   | Code  |          | Description                        | Fit                     |
|   | Α     | 2060     | Asymmetrical Dress                 | FITTED                  |
|   | В     | 2071     | Dress with Trimming                | LOOSE w/ straight skirt |
|   | С     | 2072     | Dress with Asymmetrical Closure    | LOOSE w/ flaired skirt  |
|   | D     | 2103     | Dress with yoke                    | LOOSE w/ flaired skirt  |
|   | E     | 2141     | Dress with Decorative Piping       | FITTED                  |
|   | F     | 2209     | Dress with Pockets in French Darts | FITTED                  |
|   | G     | 4009     | Dress with Flounce                 | LOOSE w/ straight skirt |
|   | Н     | 4191     | Dress with Lace Details            | FITTED                  |
|   | Í     | 4349     | Two Color Dress                    | LOOSE w/ straight skirt |
|   | J     | 4386     | Dress with Pleats                  | FITTED                  |
|   | K     | 4458     | Two Color Dress with Buckle        | FITTED                  |
|   | L     | 4667     | Sleeveless Dress with front pleats | LOOSE w/ flaired skirt  |
|   | М     | 4826     | Dress with in-seam pockets         | LOOSE w/ straight skirt |
|   | N     | 4831     | Dress with asymmetrical skirt seam | LOOSE w/ straight skirt |

# Loose w/ flaired skirt C, D, L

<mark>(D)</mark>