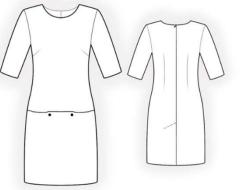

| ч | D     | C        | U                                  | E                       |
|---|-------|----------|------------------------------------|-------------------------|
|   | NAME  |          |                                    |                         |
|   | INAME |          |                                    |                         |
|   |       | Select D | Dress Pattern for Sloper Fitting   |                         |
|   | Code  |          | Description                        | Fit                     |
|   | Α     | 2060     | Asymmetrical Dress                 | FITTED                  |
|   | В     | 2071     | Dress with Trimming                | LOOSE w/ straight skirt |
|   | С     | 2072     | Dress with Asymmetrical Closure    | LOOSE w/ flaired skirt  |
|   | D     | 2103     | Dress with yoke                    | LOOSE w/ flaired skirt  |
|   | E     | 2141     | Dress with Decorative Piping       | FITTED                  |
|   | F     | 2209     | Dress with Pockets in French Darts | FITTED                  |
|   | G     | 4009     | Dress with Flounce                 | LOOSE w/ straight skirt |
|   | Н     | 4191     | Dress with Lace Details            | FITTED                  |
|   | Í     | 4349     | Two Color Dress                    | LOOSE w/ straight skirt |
|   | J     | 4386     | Dress with Pleats                  | FITTED                  |
|   | K     | 4458     | Two Color Dress with Buckle        | FITTED                  |
|   | L     | 4667     | Sleeveless Dress with front pleats | LOOSE w/ flaired skirt  |
|   | М     | 4826     | Dress with in-seam pockets         | LOOSE w/ straight skirt |
|   | N     | 4831     | Dress with asymmetrical skirt seam | LOOSE w/ straight skirt |

# Loose w/ flaired skirt C, D, L

<mark>(D)</mark>