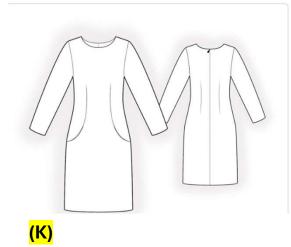

| ч | D     | C        | U                                  | E                       |
|---|-------|----------|------------------------------------|-------------------------|
|   | NAME  |          |                                    |                         |
|   | INAME |          |                                    |                         |
|   |       | Select D | Dress Pattern for Sloper Fitting   |                         |
|   | Code  |          | Description                        | Fit                     |
|   | Α     | 2060     | Asymmetrical Dress                 | FITTED                  |
|   | В     | 2071     | Dress with Trimming                | LOOSE w/ straight skirt |
|   | С     | 2072     | Dress with Asymmetrical Closure    | LOOSE w/ flaired skirt  |
|   | D     | 2103     | Dress with yoke                    | LOOSE w/ flaired skirt  |
|   | E     | 2141     | Dress with Decorative Piping       | FITTED                  |
|   | F     | 2209     | Dress with Pockets in French Darts | FITTED                  |
|   | G     | 4009     | Dress with Flounce                 | LOOSE w/ straight skirt |
|   | Н     | 4191     | Dress with Lace Details            | FITTED                  |
|   | Í     | 4349     | Two Color Dress                    | LOOSE w/ straight skirt |
|   | J     | 4386     | Dress with Pleats                  | FITTED                  |
|   | K     | 4458     | Two Color Dress with Buckle        | FITTED                  |
|   | L     | 4667     | Sleeveless Dress with front pleats | LOOSE w/ flaired skirt  |
|   | М     | 4826     | Dress with in-seam pockets         | LOOSE w/ straight skirt |
|   | N     | 4831     | Dress with asymmetrical skirt seam | LOOSE w/ straight skirt |

# FITTED A, E, F, H, J, K

<mark>(E)</mark>

<mark>(H)</mark>

<mark>(J)</mark>

[JLeuterman]

<mark>(F)</mark>