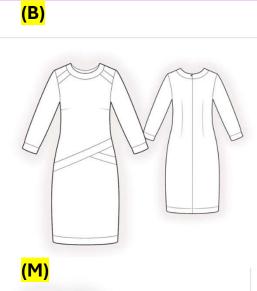

| ч | D     | C        | U                                  | E                       |
|---|-------|----------|------------------------------------|-------------------------|
|   | NAME  |          |                                    |                         |
|   | INAME |          |                                    |                         |
|   |       | Select D | Dress Pattern for Sloper Fitting   |                         |
|   | Code  |          | Description                        | Fit                     |
|   | Α     | 2060     | Asymmetrical Dress                 | FITTED                  |
|   | В     | 2071     | Dress with Trimming                | LOOSE w/ straight skirt |
|   | С     | 2072     | Dress with Asymmetrical Closure    | LOOSE w/ flaired skirt  |
|   | D     | 2103     | Dress with yoke                    | LOOSE w/ flaired skirt  |
|   | E     | 2141     | Dress with Decorative Piping       | FITTED                  |
|   | F     | 2209     | Dress with Pockets in French Darts | FITTED                  |
|   | G     | 4009     | Dress with Flounce                 | LOOSE w/ straight skirt |
|   | Н     | 4191     | Dress with Lace Details            | FITTED                  |
|   | Í     | 4349     | Two Color Dress                    | LOOSE w/ straight skirt |
|   | J     | 4386     | Dress with Pleats                  | FITTED                  |
|   | K     | 4458     | Two Color Dress with Buckle        | FITTED                  |
|   | L     | 4667     | Sleeveless Dress with front pleats | LOOSE w/ flaired skirt  |
|   | М     | 4826     | Dress with in-seam pockets         | LOOSE w/ straight skirt |
|   | N     | 4831     | Dress with asymmetrical skirt seam | LOOSE w/ straight skirt |

## Loose w/ straight skirt B, G, I, M, N

<mark>(I)</mark>

[JLeuterman]