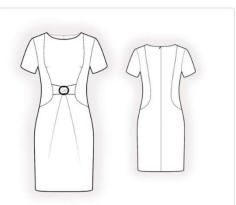

| ч | D     | C        | U                                  | E                       |
|---|-------|----------|------------------------------------|-------------------------|
|   | NAME  |          |                                    |                         |
|   | INAME |          |                                    |                         |
|   |       | Select D | Dress Pattern for Sloper Fitting   |                         |
|   | Code  |          | Description                        | Fit                     |
|   | Α     | 2060     | Asymmetrical Dress                 | FITTED                  |
|   | В     | 2071     | Dress with Trimming                | LOOSE w/ straight skirt |
|   | С     | 2072     | Dress with Asymmetrical Closure    | LOOSE w/ flaired skirt  |
|   | D     | 2103     | Dress with yoke                    | LOOSE w/ flaired skirt  |
|   | E     | 2141     | Dress with Decorative Piping       | FITTED                  |
|   | F     | 2209     | Dress with Pockets in French Darts | FITTED                  |
|   | G     | 4009     | Dress with Flounce                 | LOOSE w/ straight skirt |
|   | Н     | 4191     | Dress with Lace Details            | FITTED                  |
|   | Í     | 4349     | Two Color Dress                    | LOOSE w/ straight skirt |
|   | J     | 4386     | Dress with Pleats                  | FITTED                  |
|   | K     | 4458     | Two Color Dress with Buckle        | FITTED                  |
|   | L     | 4667     | Sleeveless Dress with front pleats | LOOSE w/ flaired skirt  |
|   | М     | 4826     | Dress with in-seam pockets         | LOOSE w/ straight skirt |
|   | N     | 4831     | Dress with asymmetrical skirt seam | LOOSE w/ straight skirt |

# FITTED A, E, F, H, J, K

<mark>(E)</mark>

<mark>(H)</mark>

<mark>(J)</mark>

[JLeuterman]

<mark>(F)</mark>