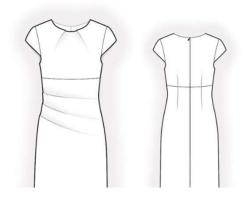

| ч | D     | C        | U                                  | E                       |
|---|-------|----------|------------------------------------|-------------------------|
|   | NAME  |          |                                    |                         |
|   | INAME |          |                                    |                         |
|   |       | Select D | Dress Pattern for Sloper Fitting   |                         |
|   | Code  |          | Description                        | Fit                     |
|   | Α     | 2060     | Asymmetrical Dress                 | FITTED                  |
|   | В     | 2071     | Dress with Trimming                | LOOSE w/ straight skirt |
|   | С     | 2072     | Dress with Asymmetrical Closure    | LOOSE w/ flaired skirt  |
|   | D     | 2103     | Dress with yoke                    | LOOSE w/ flaired skirt  |
|   | E     | 2141     | Dress with Decorative Piping       | FITTED                  |
|   | F     | 2209     | Dress with Pockets in French Darts | FITTED                  |
|   | G     | 4009     | Dress with Flounce                 | LOOSE w/ straight skirt |
|   | Н     | 4191     | Dress with Lace Details            | FITTED                  |
|   | Í     | 4349     | Two Color Dress                    | LOOSE w/ straight skirt |
|   | J     | 4386     | Dress with Pleats                  | FITTED                  |
|   | K     | 4458     | Two Color Dress with Buckle        | FITTED                  |
|   | L     | 4667     | Sleeveless Dress with front pleats | LOOSE w/ flaired skirt  |
|   | М     | 4826     | Dress with in-seam pockets         | LOOSE w/ straight skirt |
|   | N     | 4831     | Dress with asymmetrical skirt seam | LOOSE w/ straight skirt |

# FITTED A, E, F, H, J, K

<mark>(E)</mark>

<mark>(H)</mark>

<mark>(J)</mark>

[JLeuterman]

<mark>(F)</mark>