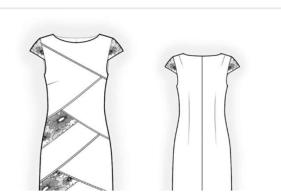

| ч | D     | C        | U                                  | E                       |
|---|-------|----------|------------------------------------|-------------------------|
|   | NAME  |          |                                    |                         |
|   | INAME |          |                                    |                         |
|   |       | Select D | Dress Pattern for Sloper Fitting   |                         |
|   | Code  |          | Description                        | Fit                     |
|   | Α     | 2060     | Asymmetrical Dress                 | FITTED                  |
|   | В     | 2071     | Dress with Trimming                | LOOSE w/ straight skirt |
|   | С     | 2072     | Dress with Asymmetrical Closure    | LOOSE w/ flaired skirt  |
|   | D     | 2103     | Dress with yoke                    | LOOSE w/ flaired skirt  |
|   | E     | 2141     | Dress with Decorative Piping       | FITTED                  |
|   | F     | 2209     | Dress with Pockets in French Darts | FITTED                  |
|   | G     | 4009     | Dress with Flounce                 | LOOSE w/ straight skirt |
|   | Н     | 4191     | Dress with Lace Details            | FITTED                  |
|   | Í     | 4349     | Two Color Dress                    | LOOSE w/ straight skirt |
|   | J     | 4386     | Dress with Pleats                  | FITTED                  |
|   | K     | 4458     | Two Color Dress with Buckle        | FITTED                  |
|   | L     | 4667     | Sleeveless Dress with front pleats | LOOSE w/ flaired skirt  |
|   | М     | 4826     | Dress with in-seam pockets         | LOOSE w/ straight skirt |
|   | N     | 4831     | Dress with asymmetrical skirt seam | LOOSE w/ straight skirt |

# FITTED A, E, F, H, J, K

<mark>(E)</mark>

<mark>(H)</mark>

<mark>(J)</mark>

[JLeuterman]

<mark>(F)</mark>