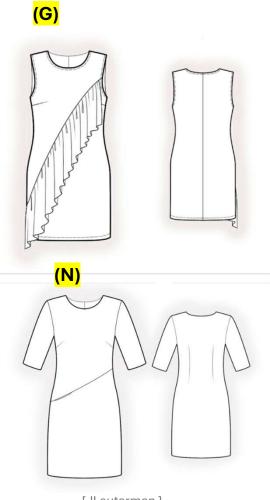

| ч | D     | C        | U                                  | E                       |
|---|-------|----------|------------------------------------|-------------------------|
|   | NAME  |          |                                    |                         |
|   | INAME |          |                                    |                         |
|   |       | Select D | Dress Pattern for Sloper Fitting   |                         |
|   | Code  |          | Description                        | Fit                     |
|   | Α     | 2060     | Asymmetrical Dress                 | FITTED                  |
|   | В     | 2071     | Dress with Trimming                | LOOSE w/ straight skirt |
|   | С     | 2072     | Dress with Asymmetrical Closure    | LOOSE w/ flaired skirt  |
|   | D     | 2103     | Dress with yoke                    | LOOSE w/ flaired skirt  |
|   | E     | 2141     | Dress with Decorative Piping       | FITTED                  |
|   | F     | 2209     | Dress with Pockets in French Darts | FITTED                  |
|   | G     | 4009     | Dress with Flounce                 | LOOSE w/ straight skirt |
|   | Н     | 4191     | Dress with Lace Details            | FITTED                  |
|   | Í     | 4349     | Two Color Dress                    | LOOSE w/ straight skirt |
|   | J     | 4386     | Dress with Pleats                  | FITTED                  |
|   | K     | 4458     | Two Color Dress with Buckle        | FITTED                  |
|   | L     | 4667     | Sleeveless Dress with front pleats | LOOSE w/ flaired skirt  |
|   | М     | 4826     | Dress with in-seam pockets         | LOOSE w/ straight skirt |
|   | N     | 4831     | Dress with asymmetrical skirt seam | LOOSE w/ straight skirt |

## Loose w/ straight skirt B, G, I, M, N

<mark>(I)</mark>

[JLeuterman]