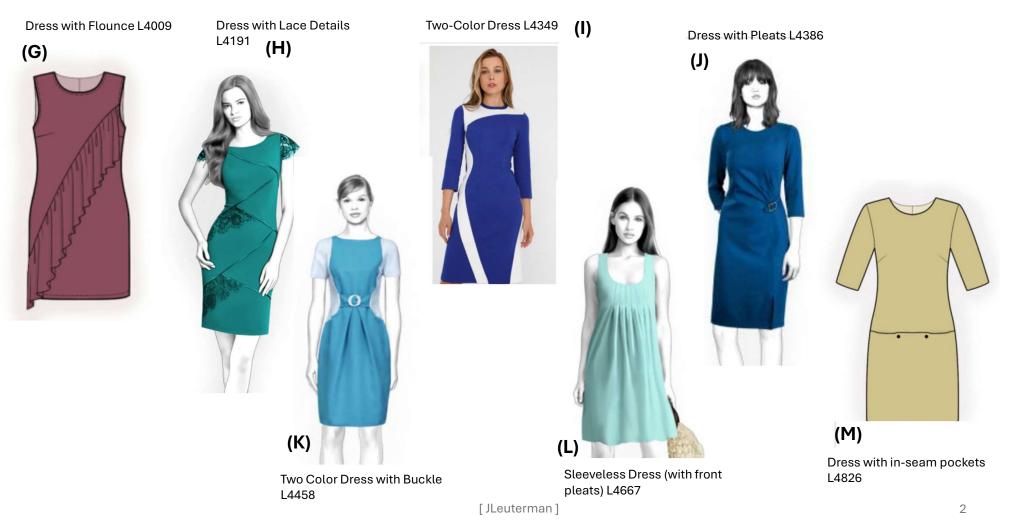

| ч | D     | C        | U                                  | E                       |
|---|-------|----------|------------------------------------|-------------------------|
|   | NAME  |          |                                    |                         |
|   | INAME |          |                                    |                         |
|   |       | Select D | Dress Pattern for Sloper Fitting   |                         |
|   | Code  |          | Description                        | Fit                     |
|   | Α     | 2060     | Asymmetrical Dress                 | FITTED                  |
|   | В     | 2071     | Dress with Trimming                | LOOSE w/ straight skirt |
|   | С     | 2072     | Dress with Asymmetrical Closure    | LOOSE w/ flaired skirt  |
|   | D     | 2103     | Dress with yoke                    | LOOSE w/ flaired skirt  |
|   | E     | 2141     | Dress with Decorative Piping       | FITTED                  |
|   | F     | 2209     | Dress with Pockets in French Darts | FITTED                  |
|   | G     | 4009     | Dress with Flounce                 | LOOSE w/ straight skirt |
|   | Н     | 4191     | Dress with Lace Details            | FITTED                  |
|   | Í     | 4349     | Two Color Dress                    | LOOSE w/ straight skirt |
|   | J     | 4386     | Dress with Pleats                  | FITTED                  |
|   | K     | 4458     | Two Color Dress with Buckle        | FITTED                  |
|   | L     | 4667     | Sleeveless Dress with front pleats | LOOSE w/ flaired skirt  |
|   | М     | 4826     | Dress with in-seam pockets         | LOOSE w/ straight skirt |
|   | N     | 4831     | Dress with asymmetrical skirt seam | LOOSE w/ straight skirt |

### Lekala patterns based on tunic muslin or sloper (cont)