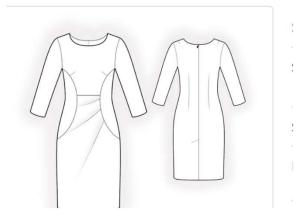

| ч | D     | C        | U                                  | E                       |
|---|-------|----------|------------------------------------|-------------------------|
|   | NAME  |          |                                    |                         |
|   | INAME |          |                                    |                         |
|   |       | Select D | Dress Pattern for Sloper Fitting   |                         |
|   | Code  |          | Description                        | Fit                     |
|   | Α     | 2060     | Asymmetrical Dress                 | FITTED                  |
|   | В     | 2071     | Dress with Trimming                | LOOSE w/ straight skirt |
|   | С     | 2072     | Dress with Asymmetrical Closure    | LOOSE w/ flaired skirt  |
|   | D     | 2103     | Dress with yoke                    | LOOSE w/ flaired skirt  |
|   | E     | 2141     | Dress with Decorative Piping       | FITTED                  |
|   | F     | 2209     | Dress with Pockets in French Darts | FITTED                  |
|   | G     | 4009     | Dress with Flounce                 | LOOSE w/ straight skirt |
|   | Н     | 4191     | Dress with Lace Details            | FITTED                  |
|   | Í     | 4349     | Two Color Dress                    | LOOSE w/ straight skirt |
|   | J     | 4386     | Dress with Pleats                  | FITTED                  |
|   | K     | 4458     | Two Color Dress with Buckle        | FITTED                  |
|   | L     | 4667     | Sleeveless Dress with front pleats | LOOSE w/ flaired skirt  |
|   | М     | 4826     | Dress with in-seam pockets         | LOOSE w/ straight skirt |
|   | N     | 4831     | Dress with asymmetrical skirt seam | LOOSE w/ straight skirt |

# FITTED A, E, F, H, J, K

<mark>(E)</mark>

<mark>(H)</mark>

<mark>(J)</mark>

[JLeuterman]

<mark>(F)</mark>