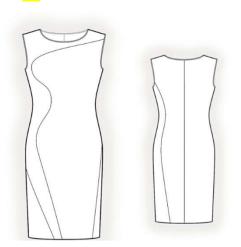

| ч | D     | C        | U                                  | E                       |
|---|-------|----------|------------------------------------|-------------------------|
|   | NAME  |          |                                    |                         |
|   | INAME |          |                                    |                         |
|   |       | Select D | Dress Pattern for Sloper Fitting   |                         |
|   | Code  |          | Description                        | Fit                     |
|   | Α     | 2060     | Asymmetrical Dress                 | FITTED                  |
|   | В     | 2071     | Dress with Trimming                | LOOSE w/ straight skirt |
|   | С     | 2072     | Dress with Asymmetrical Closure    | LOOSE w/ flaired skirt  |
|   | D     | 2103     | Dress with yoke                    | LOOSE w/ flaired skirt  |
|   | E     | 2141     | Dress with Decorative Piping       | FITTED                  |
|   | F     | 2209     | Dress with Pockets in French Darts | FITTED                  |
|   | G     | 4009     | Dress with Flounce                 | LOOSE w/ straight skirt |
|   | Н     | 4191     | Dress with Lace Details            | FITTED                  |
|   | Í     | 4349     | Two Color Dress                    | LOOSE w/ straight skirt |
|   | J     | 4386     | Dress with Pleats                  | FITTED                  |
|   | K     | 4458     | Two Color Dress with Buckle        | FITTED                  |
|   | L     | 4667     | Sleeveless Dress with front pleats | LOOSE w/ flaired skirt  |
|   | М     | 4826     | Dress with in-seam pockets         | LOOSE w/ straight skirt |
|   | N     | 4831     | Dress with asymmetrical skirt seam | LOOSE w/ straight skirt |