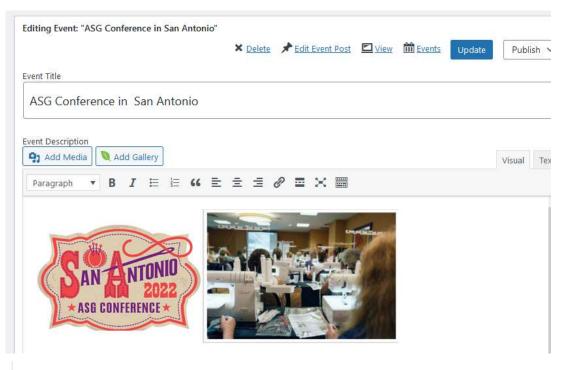

## Add Details to Events

Details can include texts as well as media. Media may include images or documents.

Join us at the annual ASG Conference being held in San Antonio this year. The in-person conference gives sewing enthusiasts a place to celebrate all things sewing, quilting and embroidery. Opportunities include:

SHOPPING at the vendor-packed exhibit hall

EDUCATION with daily educational opportunities in the form of workshops, seminars and lectures

FELLOWHIP with tours, get-togethers, lunches and the annual fashion show